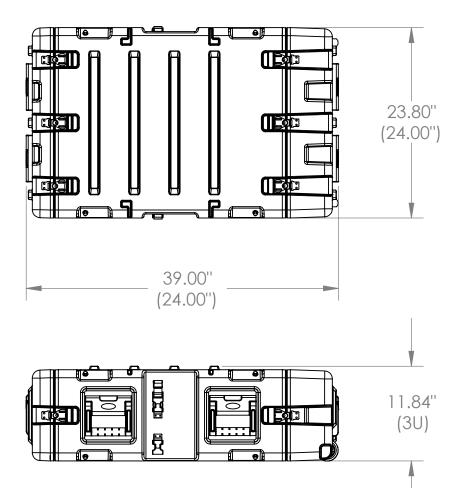

3RS-3U24-25

## NOTE: DIMENSIONS IN (X.XX) ARE ID

| This drawing and all information details are the sole property of SKB | Case Series: | RS Series   | Dimensions (for reference only) |               |               |         |            |
|-----------------------------------------------------------------------|--------------|-------------|---------------------------------|---------------|---------------|---------|------------|
|                                                                       | Case part#   | 3RS-3U24-25 |                                 | Length        | Width         | Overall | Base / Lid |
| Corporation, Orange CA. Any<br>unauthorized use will be punished to   |              |             |                                 | left to right | front to back | height  | height     |
| the full extent of the law.                                           | Weight:      |             | Exterior                        | 39.00"        | 23.80"        | 11.84"  | NA         |
|                                                                       |              |             | Inerior                         | 24.00"        | 19" Rack      | 3U      | NA         |
| 4                                                                     | 3            |             | 2                               | 2             |               | 1       |            |