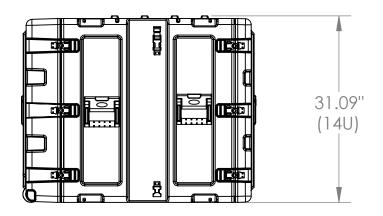

| note: dimensions in (x.xx) are id |              |                                 |               |               |         |            |  |
|-----------------------------------|--------------|---------------------------------|---------------|---------------|---------|------------|--|
| Case Series:                      | RS Series    | Dimensions (for reference only) |               |               |         |            |  |
| Case part#                        | 3RS-14U24-25 |                                 | Length        | Width         | Overall | Base / Lid |  |
|                                   |              |                                 | left to right | front to back | height  | height     |  |
| Weight:                           |              | Exterior                        | 39.00"        | 23.80"        | 31.09"  | NA         |  |
|                                   |              | Inerior                         | 24.00"        | 19"Rack       | 14U     | NA         |  |