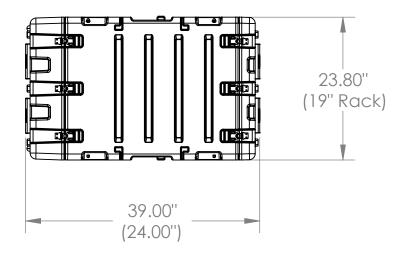

| note: dimensions in (x.xx) are id |              |                                 |               |               |         |            |  |
|-----------------------------------|--------------|---------------------------------|---------------|---------------|---------|------------|--|
| Case Series:                      | RS Series    | Dimensions (for reference only) |               |               |         |            |  |
| Case part#                        | 3RS-14U24-25 |                                 | Length        | Width         | Overall | Base / Lid |  |
|                                   |              |                                 | left to right | front to back | height  | height     |  |
| Weight:                           |              | Exterior                        | 39.00"        | 23.80"        | 31.09"  | NA         |  |
|                                   |              | Inerior                         | 24.00"        | 19"Rack       | 14U     | NA         |  |