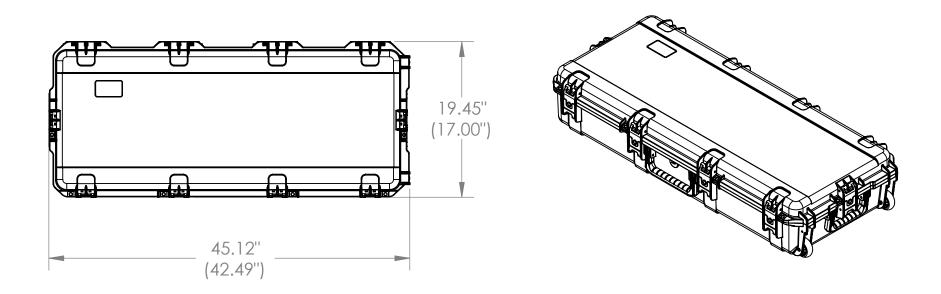

## NOTE: DIMENSIONS IN (X.XX) ARE ID

| This drawing and all information<br>details are the sole property of SKB<br>Corporation, Orange CA. Any<br>unauthorized use will be punished to<br>the full extent of the law. | Case Series: | 3i Series | Dimensions (for reference only) |               |               |         |              |
|--------------------------------------------------------------------------------------------------------------------------------------------------------------------------------|--------------|-----------|---------------------------------|---------------|---------------|---------|--------------|
|                                                                                                                                                                                | Case part#   | 3i-4217-7 |                                 | Length        | Width         | Overall | Base / Lid   |
|                                                                                                                                                                                |              |           |                                 | left to right | front to back | height  | height       |
|                                                                                                                                                                                | Weight:      |           | Exterior                        | 45.12"        | 19.45"        | 8.34"   | 5.95"- 2.39" |
|                                                                                                                                                                                |              |           | Inerior                         | 42.49"        | 17.00"        | 7.52"   | 5.47"- 2.05" |
| 4                                                                                                                                                                              | 3            |           | 2                               | 2             |               | ]       |              |