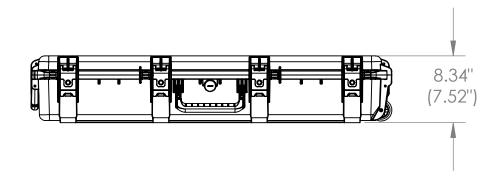

## NOTE: DIMENSIONS IN (X.XX) ARE ID

| This drawing and all information<br>details are the sole property of SKB<br>Corporation, Orange CA. Any<br>unauthorized use will be punished to<br>the full extent of the law. | Case Series: | 3i Series | Dimensions (for reference only) |               |               |         |              |
|--------------------------------------------------------------------------------------------------------------------------------------------------------------------------------|--------------|-----------|---------------------------------|---------------|---------------|---------|--------------|
|                                                                                                                                                                                | Case part#   | 3i-4217-7 |                                 | Length        | Width         | Overall | Base / Lid   |
|                                                                                                                                                                                |              |           |                                 | left to right | front to back | height  | height       |
|                                                                                                                                                                                | Weight:      |           | Exterior                        | 45.12"        | 19.45"        | 8.34"   | 5.95"- 2.39" |
|                                                                                                                                                                                |              |           | Inerior                         | 42.49"        | 17.00"        | 7.52"   | 5.47"- 2.05" |
| 4                                                                                                                                                                              | 3            |           | 2                               | 2             |               | ]       |              |