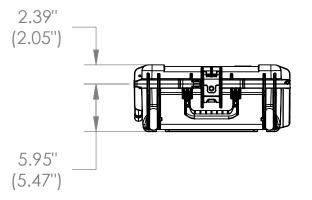

## NOTE: DIMENSIONS IN (X.XX) ARE ID

| This drawing and all information<br>details are the sole property of SKB<br>Corporation, Orange CA. Any<br>unauthorized use will be punished to<br>the full extent of the law. | Case Series: | 3i Series | Dimensions (for reference only) |               |               |         |              |
|--------------------------------------------------------------------------------------------------------------------------------------------------------------------------------|--------------|-----------|---------------------------------|---------------|---------------|---------|--------------|
|                                                                                                                                                                                | Case part#   | 3i-4217-7 |                                 | Length        | Width         | Overall | Base / Lid   |
|                                                                                                                                                                                |              |           |                                 | left to right | front to back | height  | height       |
|                                                                                                                                                                                | Weight:      |           | Exterior                        | 45.12"        | 19.45"        | 8.34"   | 5.95"- 2.39" |
|                                                                                                                                                                                |              |           | Inerior                         | 42.49"        | 17.00"        | 7.52"   | 5.47"- 2.05" |
| 4                                                                                                                                                                              | 3            |           | 2                               | 2             |               | ]       |              |