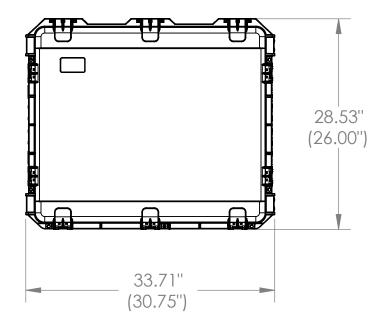

| Case Series: | 3i Series  | Dimen    |               |       |
|--------------|------------|----------|---------------|-------|
| Case part#   | 3i-3026-15 |          | Length        | ٧     |
|              |            |          | left to right | front |
| Weight:      |            | Exterior | 33.71"        | 28    |

nsions (for reference only) Width Base / Lid Overall height height nt to back 28.53" 16.37" 13.96"/2.41" Exterior 33.71" Inerior 30.75" 26.00" 15.50" 13.50"/2.00"

NOTE: DIMENSIONS IN (X.XX) ARE ID

3i-3026-15