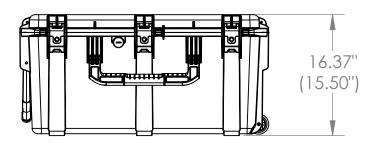

| Case Series: | 3i Series  | Dimen    |               |       |
|--------------|------------|----------|---------------|-------|
| Case part#   | 3i-3026-15 |          | Length        | ٧     |
|              |            |          | left to right | front |
| Weight:      |            | Exterior | 33.71"        | 28    |

nsions (for reference only) Width Base / Lid Overall height height nt to back 28.53" 16.37" 13.96"/2.41" Exterior 33.71" Inerior 30.75" 26.00" 15.50" 13.50"/2.00"

NOTE: DIMENSIONS IN (X.XX) ARE ID

3i-3026-15