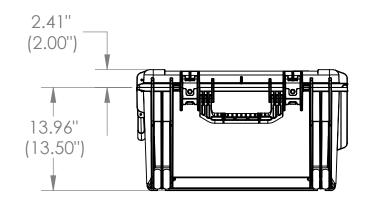

| Case Series: | 3i Series  | Dimen    |               |       |
|--------------|------------|----------|---------------|-------|
| Case part#   | 3i-3026-15 |          | Length        | ٧     |
|              |            |          | left to right | front |
| Weight:      |            | Exterior | 33.71"        | 28    |

nsions (for reference only) Width Base / Lid Overall height height nt to back 28.53" 16.37" 13.96"/2.41" Exterior 33.71" Inerior 30.75" 26.00" 15.50" 13.50"/2.00"

NOTE: DIMENSIONS IN (X.XX) ARE ID

3i-3026-15