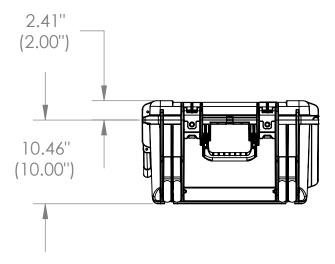

 Dimensions (for reference only)

 Width
 Overall
 Base / Lid

 front to back
 height
 height

 22.04"
 12.87"
 10.46"-2.41"

 19.50"
 12.00"
 10.00"-2.00"

3i-3019-12

NOTE: DIMENSIONS IN (X.XX) ARE ID