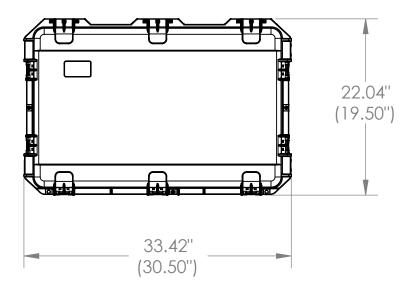

case Serie
Case Serie
Case part
Case part
Case part
Weight:

Case Series: 3i Series
Case part# 3i-3019-12

2 Let left Exterior 33 Inerior 30

Length Wid left to right front to rior 33.42" 22.0 rior 30.50" 19.5

 Dimensions (for reference only)

 Width
 Overall
 Base / Lid

 front to back
 height
 height

 22.04"
 12.87"
 10.46"-2.41"

 19.50"
 12.00"
 10.00"-2.00"

3i-3019-12

NOTE: DIMENSIONS IN (X.XX) ARE ID