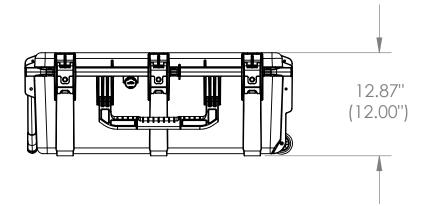

 Dimensions (for reference only)

 Width
 Overall
 Base / Lid

 front to back
 height
 height

 22.04"
 12.87"
 10.46"-2.41"

 19.50"
 12.00"
 10.00"-2.00"

3i-3019-12

NOTE: DIMENSIONS IN (X.XX) ARE ID