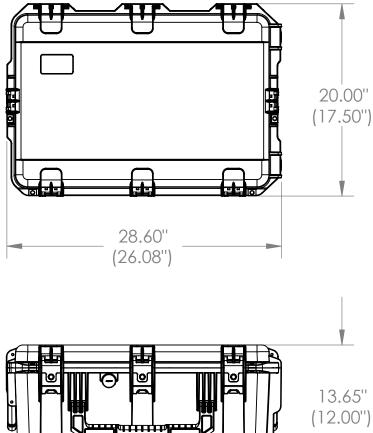

300 Mears Blvd. Oldsmar, FL 34677 Phone: (813) 891-1313 Fax: (813) 891-9988 http://www.allcases.com

5

| NOTE: DIMENSIONS IN (X.XX) ARE ID                                                                                                                                              |              |            |          |                                 |               |         |              |  |
|--------------------------------------------------------------------------------------------------------------------------------------------------------------------------------|--------------|------------|----------|---------------------------------|---------------|---------|--------------|--|
| This drawing and all information<br>details are the sole property of SKB<br>Corporation, Orange CA. Any<br>unauthorized use will be punished to<br>the full extent of the law. | Case Series: | 3i Series  |          | Dimensions (for reference only) |               |         |              |  |
|                                                                                                                                                                                | Case part#   | 3i-2617-12 |          | Length                          | Width         | Overall | Base / Lid   |  |
|                                                                                                                                                                                |              |            |          | left to right                   | front to back | height  | height       |  |
|                                                                                                                                                                                | Weight:      |            | Exterior | 28.60"                          | 20.00"        | 13.65"  | 11.26"-2.38" |  |
|                                                                                                                                                                                |              |            | Inerior  | 26.08"                          | 17.50"        | 12.00"  | 10.00"-2.00" |  |
| 4                                                                                                                                                                              | 3            |            | 2        | 2                               |               | 1       |              |  |