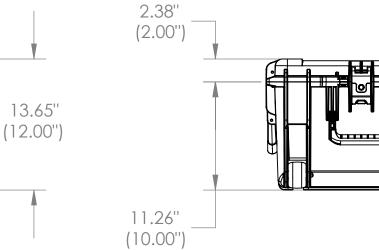

300 Mears Blvd. Oldsmar, FL 34677 Phone: (813) 891-1313 Fax: (813) 891-9988 http://www.allcases.com

5

| NOTE: DIMENSIONS IN (X.XX) ARE ID                                                                                                                                              |              |            |          |                                 |               |         |              |  |
|--------------------------------------------------------------------------------------------------------------------------------------------------------------------------------|--------------|------------|----------|---------------------------------|---------------|---------|--------------|--|
| This drawing and all information<br>details are the sole property of SKB<br>Corporation, Orange CA. Any<br>unauthorized use will be punished to<br>the full extent of the law. | Case Series: | 3i Series  |          | Dimensions (for reference only) |               |         |              |  |
|                                                                                                                                                                                | Case part#   | 3i-2617-12 |          | Length                          | Width         | Overall | Base / Lid   |  |
|                                                                                                                                                                                |              |            |          | left to right                   | front to back | height  | height       |  |
|                                                                                                                                                                                | Weight:      |            | Exterior | 28.60"                          | 20.00"        | 13.65"  | 11.26"-2.38" |  |
|                                                                                                                                                                                |              |            | Inerior  | 26.08"                          | 17.50"        | 12.00"  | 10.00"-2.00" |  |
| 4                                                                                                                                                                              | 3            |            | 2        | 2                               |               | 1       |              |  |