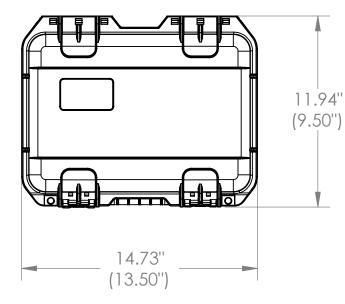

## 3i-1309-6

NOTE: DIMENSIONS IN (X.XX) ARE ID

300 Mears Blvd. Oldsmar, FL 34677 Phone: (813) 891-1313 Fax: (813) 891-9988 http://www.allcases.com

|                                                                                                                                                                                |              |           |                                 |               |               | () () () |             |
|--------------------------------------------------------------------------------------------------------------------------------------------------------------------------------|--------------|-----------|---------------------------------|---------------|---------------|----------|-------------|
| This drawing and all information<br>details are the sole property of SKB<br>Corporation, Orange CA. Any<br>unauthorized use will be punished to<br>the full extent of the law. | Case Series: | 3i Series | Dimensions (for reference only) |               |               |          |             |
|                                                                                                                                                                                | Case part#   | 3i-1309-6 |                                 | Length        | Width         | Overall  | Base / Lid  |
|                                                                                                                                                                                |              |           |                                 | left to right | front to back | height   | height      |
|                                                                                                                                                                                | Weight:      |           | Exterior                        | 14.73"        | 11.94"        | 7.31"    | 5.45"/1.86" |
|                                                                                                                                                                                |              |           | Inerior                         | 13.50"        | 9.50"         | 6.50"    | 5.00"/1.50" |
| 4                                                                                                                                                                              | 3            |           | 2                               |               | 1             |          |             |