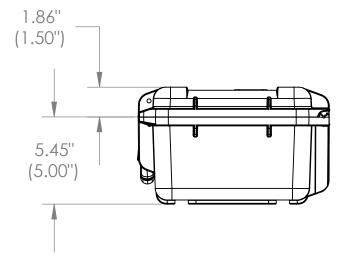

## 3i-1309-6

NOTE: DIMENSIONS IN (X.XX) ARE ID

300 Mears Blvd. Oldsmar, FL 34677 Phone: (813) 891-1313 Fax: (813) 891-9988 http://www.allcases.com

|                                                                                                                                                                                |              |           |                                 |               |               | () () () |             |
|--------------------------------------------------------------------------------------------------------------------------------------------------------------------------------|--------------|-----------|---------------------------------|---------------|---------------|----------|-------------|
| This drawing and all information<br>details are the sole property of SKB<br>Corporation, Orange CA. Any<br>unauthorized use will be punished to<br>the full extent of the law. | Case Series: | 3i Series | Dimensions (for reference only) |               |               |          |             |
|                                                                                                                                                                                | Case part#   | 3i-1309-6 |                                 | Length        | Width         | Overall  | Base / Lid  |
|                                                                                                                                                                                |              |           |                                 | left to right | front to back | height   | height      |
|                                                                                                                                                                                | Weight:      |           | Exterior                        | 14.73"        | 11.94"        | 7.31"    | 5.45"/1.86" |
|                                                                                                                                                                                |              |           | Inerior                         | 13.50"        | 9.50"         | 6.50"    | 5.00"/1.50" |
| 4                                                                                                                                                                              | 3            |           | 2                               |               | 1             |          |             |