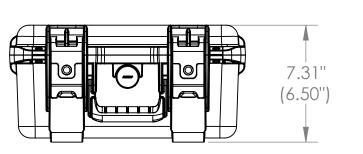

## 3i-1309-6

NOTE: DIMENSIONS IN (X.XX) ARE ID

300 Mears Blvd. Oldsmar, FL 34677 Phone: (813) 891-1313 Fax: (813) 891-9988 http://www.allcases.com

|                                                                                                                                                                                |              |           |                                 |               |               | () () () |             |
|--------------------------------------------------------------------------------------------------------------------------------------------------------------------------------|--------------|-----------|---------------------------------|---------------|---------------|----------|-------------|
| This drawing and all information<br>details are the sole property of SKB<br>Corporation, Orange CA. Any<br>unauthorized use will be punished to<br>the full extent of the law. | Case Series: | 3i Series | Dimensions (for reference only) |               |               |          |             |
|                                                                                                                                                                                | Case part#   | 3i-1309-6 |                                 | Length        | Width         | Overall  | Base / Lid  |
|                                                                                                                                                                                |              |           |                                 | left to right | front to back | height   | height      |
|                                                                                                                                                                                | Weight:      |           | Exterior                        | 14.73"        | 11.94"        | 7.31"    | 5.45"/1.86" |
|                                                                                                                                                                                |              |           | Inerior                         | 13.50"        | 9.50"         | 6.50"    | 5.00"/1.50" |
| 4                                                                                                                                                                              | 3            |           | 2                               |               | 1             |          |             |