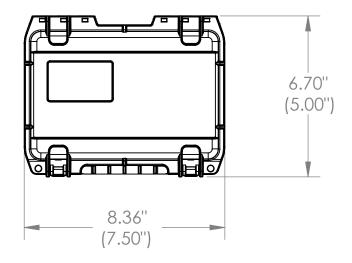

300 Mears Blvd. Oldsmar, FL 34677 Phone: (813) 891-1313 Fax: (813) 891-9988 http://www.allcases.com 3i-0705-3

NOTE: DIMENSIONS IN (X.XX) ARE ID

| This drawing and all information details are the sole property of SKB Corporation, Orange CA. Any unauthorized use will be punished to the full extent of the law. | Case Series: | 3i Series | Dimensions (for reference only) |               |               |         |            |
|--------------------------------------------------------------------------------------------------------------------------------------------------------------------|--------------|-----------|---------------------------------|---------------|---------------|---------|------------|
|                                                                                                                                                                    | Case part#   | 3i-0705-3 |                                 | Length        | Width         | Overall | Base / Lid |
|                                                                                                                                                                    |              |           |                                 | left to right | front to back | height  | height     |
|                                                                                                                                                                    | Weight:      |           | Exterior                        | 8.36"         | 6.70"         | 3.83"   | 3.03"80"   |
|                                                                                                                                                                    |              |           | Inerior                         | 7.50"         | 5.00"         | 3.25"   | 2.75"50"   |