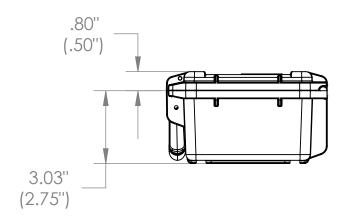

300 Mears Blvd. Oldsmar, FL 34677 Phone: (813) 891-1313 Fax: (813) 891-9988 http://www.allcases.com 3i-0705-3

NOTE: DIMENSIONS IN (X.XX) ARE ID

| This drawing and all information details are the sole property of SKB Corporation, Orange CA. Any unauthorized use will be punished to the full extent of the law. | Case Series: | 3i Series | Dimensions (for reference only) |               |               |         |            |
|--------------------------------------------------------------------------------------------------------------------------------------------------------------------|--------------|-----------|---------------------------------|---------------|---------------|---------|------------|
|                                                                                                                                                                    | Case part#   | 3i-0705-3 |                                 | Length        | Width         | Overall | Base / Lid |
|                                                                                                                                                                    |              |           |                                 | left to right | front to back | height  | height     |
|                                                                                                                                                                    | Weight:      |           | Exterior                        | 8.36"         | 6.70"         | 3.83"   | 3.03"80"   |
|                                                                                                                                                                    |              |           | Inerior                         | 7.50"         | 5.00"         | 3.25"   | 2.75"50"   |