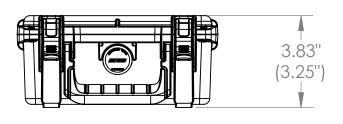

300 Mears Blvd. Oldsmar, FL 34677 Phone: (813) 891-1313 Fax: (813) 891-9988 http://www.allcases.com 3i-0705-3

NOTE: DIMENSIONS IN (X.XX) ARE ID

| This drawing and all information details are the sole property of SKB Corporation, Orange CA. Any unauthorized use will be punished to the full extent of the law. | Case Series: | 3i Series | Dimensions (for reference only) |               |               |         |            |
|--------------------------------------------------------------------------------------------------------------------------------------------------------------------|--------------|-----------|---------------------------------|---------------|---------------|---------|------------|
|                                                                                                                                                                    | Case part#   | 3i-0705-3 |                                 | Length        | Width         | Overall | Base / Lid |
|                                                                                                                                                                    |              |           |                                 | left to right | front to back | height  | height     |
|                                                                                                                                                                    | Weight:      |           | Exterior                        | 8.36"         | 6.70"         | 3.83"   | 3.03"80"   |
|                                                                                                                                                                    |              |           | Inerior                         | 7.50"         | 5.00"         | 3.25"   | 2.75"50"   |