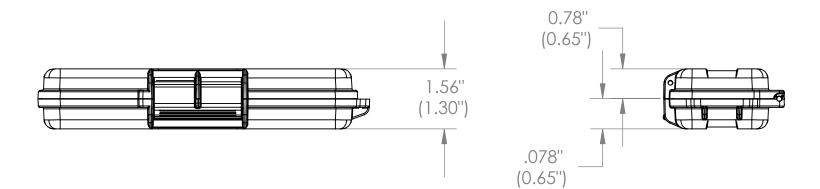

## 3i-0702-1

|                                                                                                                                                                                |              |           |                                 |               |                                       | • •     |             |
|--------------------------------------------------------------------------------------------------------------------------------------------------------------------------------|--------------|-----------|---------------------------------|---------------|---------------------------------------|---------|-------------|
| This drawing and all information<br>details are the sole property of SKB<br>Corporation, Orange CA. Any<br>unauthorized use will be punished to<br>the full extent of the law. | Case Series: | 3i series | Dimensions (for reference only) |               |                                       |         |             |
|                                                                                                                                                                                | Case part#   | 3i-0702-1 |                                 | Length        | Width                                 | Overall | Base / Lid  |
|                                                                                                                                                                                |              |           |                                 | left to right | front to back                         | height  | height      |
|                                                                                                                                                                                | Weight:      |           | Exterior                        | 8.63"         | 3.14"                                 | 1.56"   | 0.78"-0.78" |
|                                                                                                                                                                                |              |           | Inerior                         | 7.76"         | 2.15"                                 | 1.30"   | 0.65"-0.65" |
| 4                                                                                                                                                                              | 3            |           | 2                               | )             | · · · · · · · · · · · · · · · · · · · | 1       |             |

NOTE: DIMENSIONS IN (X.XX) ARE ID