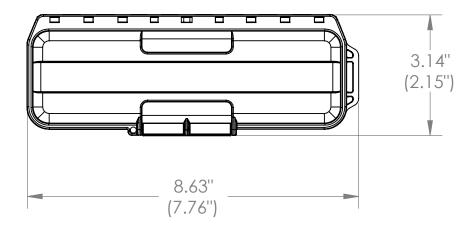

## 3i-0702-1

|                                                                                                                                                                                |              |           |                                 |               |                                       | • •     |             |
|--------------------------------------------------------------------------------------------------------------------------------------------------------------------------------|--------------|-----------|---------------------------------|---------------|---------------------------------------|---------|-------------|
| This drawing and all information<br>details are the sole property of SKB<br>Corporation, Orange CA. Any<br>unauthorized use will be punished to<br>the full extent of the law. | Case Series: | 3i series | Dimensions (for reference only) |               |                                       |         |             |
|                                                                                                                                                                                | Case part#   | 3i-0702-1 |                                 | Length        | Width                                 | Overall | Base / Lid  |
|                                                                                                                                                                                |              |           |                                 | left to right | front to back                         | height  | height      |
|                                                                                                                                                                                | Weight:      |           | Exterior                        | 8.63"         | 3.14"                                 | 1.56"   | 0.78"-0.78" |
|                                                                                                                                                                                |              |           | Inerior                         | 7.76"         | 2.15"                                 | 1.30"   | 0.65"-0.65" |
| 4                                                                                                                                                                              | 3            |           | 2                               | )             | · · · · · · · · · · · · · · · · · · · | 1       |             |

NOTE: DIMENSIONS IN (X.XX) ARE ID