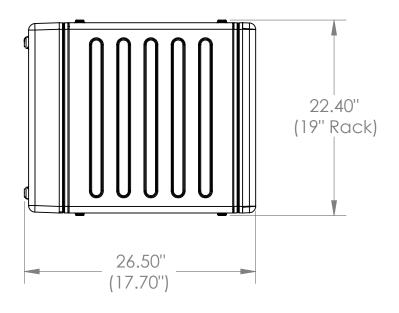

## NOTE: DIMENSIONS IN (X.XX) ARE ID

| Case Series: | Wheeled Rack | Dimensions (for reference only) |               |               |         |            |
|--------------|--------------|---------------------------------|---------------|---------------|---------|------------|
| Case part#   | 1SKB-R8UW    |                                 | Length        | Width         | Overall | Base / Lid |
|              |              |                                 | left to right | front to back | height  | height     |
| Weight:      |              | Exterior                        | 26.50"        | 22.40"        | 18.30"  | NA         |
|              |              | Inerior                         | 17.70"        | 19" Rack      | 8U      | NA         |