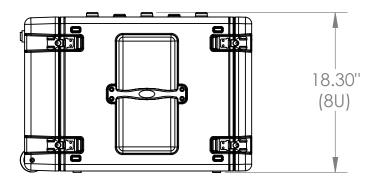

## NOTE: DIMENSIONS IN (X.XX) ARE ID

| Case Series: | Wheeled Rack | Dimensions (for reference only) |               |               |         |            |
|--------------|--------------|---------------------------------|---------------|---------------|---------|------------|
| Case part#   | 1SKB-R8UW    |                                 | Length        | Width         | Overall | Base / Lid |
|              |              |                                 | left to right | front to back | height  | height     |
| Weight:      |              | Exterior                        | 26.50"        | 22.40"        | 18.30"  | NA         |
|              |              | Inerior                         | 17.70"        | 19" Rack      | 8U      | NA         |