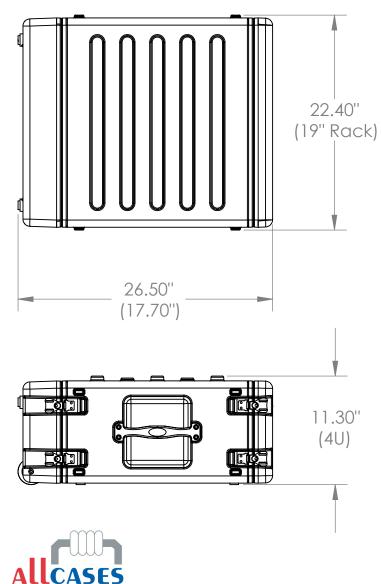

## 1SKB-R4UW

NOTE: DIMENSIONS IN (X.XX) ARE ID

## Redati & Auscience, line 300 Mears Blvd. Oldsmar, FL 34677 Phone: (813) 891-1313 Fax: (813) 891-9988 http://www.allcases.com

5

| This drawing and all information<br>details are the sole property of SKB<br>Corporation, Orange CA. Any<br>unauthorized use will be punished to<br>the full extent of the law. | Case Series: | Wheeled Racks | Dimensions (for reference only) |               |               |         |            |
|--------------------------------------------------------------------------------------------------------------------------------------------------------------------------------|--------------|---------------|---------------------------------|---------------|---------------|---------|------------|
|                                                                                                                                                                                | Case part#   | 1SKB-R4UW     |                                 | Length        | Width         | Overall | Base / Lid |
|                                                                                                                                                                                |              |               |                                 | left to right | front to back | height  | height     |
|                                                                                                                                                                                | Weight:      |               | Exterior                        | 26.50"        | 22.40"        | 11.30"  |            |
|                                                                                                                                                                                |              |               | Inerior                         | 17.70"        | 19" Rack      | 4U      |            |
| 4                                                                                                                                                                              | 3            |               | 2                               | )             |               | 1       |            |