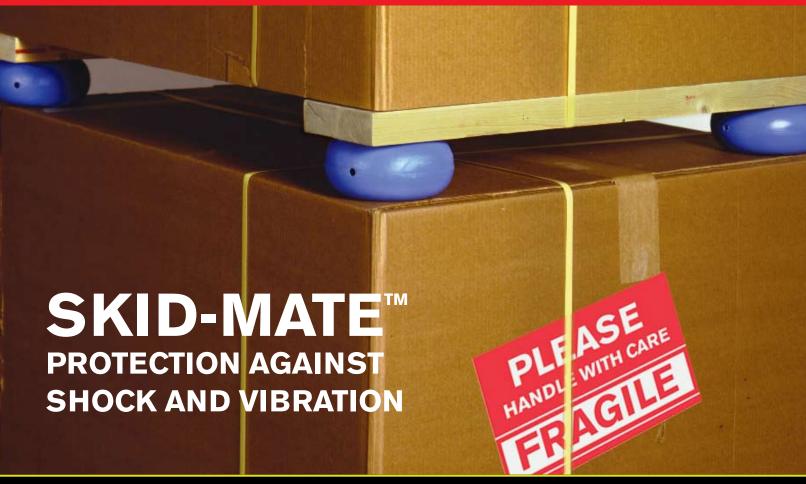

## > AIR CUSHIONED PALLET PROTECTION

Each year, shock and vibration results in millions of dollars of damage during transport and handling of sensitive and valuable equipment.

The SKID-MATE™ is an air dampened cushioning device that provides a fast, cost effective and durable customized solution to protect sensitive products from shock and vibration. They can be easily mounted on a crate or pallet base, eliminating the need for expensive air-ride trucks. Skid-Mates are the most economical solution to transport.