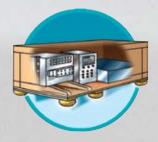

air dampened
cushioning
devices are
easily attached
to a pallet base
with a 5/16"
(7.9 mm) - 18 UNC
bolt threaded into
the molded-in insert.

Spacer also sold separately P/N 2-020-00509 Spacer Master Pack 96/Box

#### SKID-MATE+PLUS™

is a SKID-MATE™ cushion, plus a rugged polyethylene 1-1/8" thick spacer disk. The addition of the spacer to the SKID-MATE™ increases the total height to 4", capable of accepting most pallet jacks worldwide.