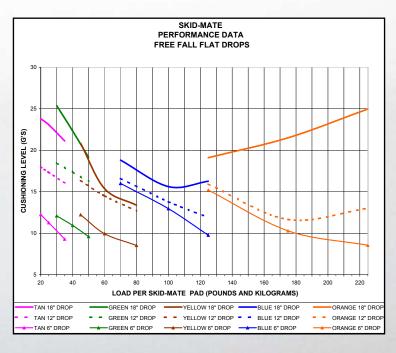

## > AIR CUSHIONED PALLET PROTECTION

Each year, shock and vibration results in millions of dollars of damage during transport and handling of sensitive and valuable equipment.

The SKID-MATE™ is an air dampened cushioning device that provides a fast, cost effective and durable customized solution to protect sensitive products from shock and vibration. They can be easily mounted on a crate or pallet base, eliminating the need for expensive air-ride trucks. Skid-Mates are the most economical solution to transport.