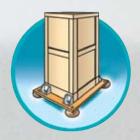

## > AIR CUSHIONED PALLET PROTECTION

Each year, shock and vibration results in millions of dollars of damage during transport and handling of sensitive and valuable equipment.

The SKID-MATE™ is an air dampened cushioning device that provides a fast, cost effective and durable customized solution to protect sensitive products from shock and vibration. They can be easily mounted on a crate or pallet base, eliminating the need for expensive air-ride trucks. Skid-Mates are the most economical solution to transport.

air dampened
cushioning
devices are
easily attached
to a pallet base
with a 5/16"
(7.9 mm) - 18 UNC
bolt threaded into
the molded-in insert.

Spacer also sold separately P/N 2-020-00509 Spacer Master Pack 96/Box