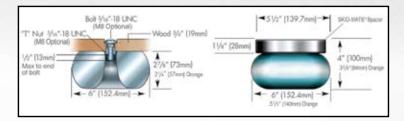

air dampened
cushioning
devices are
easily attached
to a pallet base
with a 5/16"
(7.9 mm) - 18 UNC
bolt threaded into
the molded-in insert.

Spacer also sold separately P/N 2-020-00509 Spacer Master Pack 96/Box

#### SKID-MATE+PLUS™

is a SKID-MATE™ cushion, plus a rugged polyethylene 1-1/8" thick spacer disk. The addition of the spacer to the SKID-MATE™ increases the total height to 4", capable of accepting most pallet jacks worldwide.