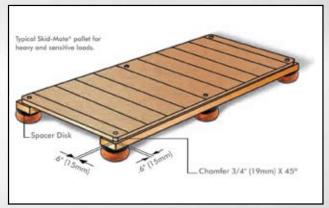

air dampened
cushioning
devices are
easily attached
to a pallet base
with a 5/16"
(7.9 mm) - 18 UNC
bolt threaded into
the molded-in insert.

Spacer also sold separately P/N 2-020-00509 Spacer Master Pack 96/Box

#### SKID-MATE+PLUS™

is a SKID-MATE™ cushion, plus a rugged polyethylene 1-1/8" thick spacer disk. The addition of the spacer to the SKID-MATE™ increases the total height to 4", capable of accepting most pallet jacks worldwide.