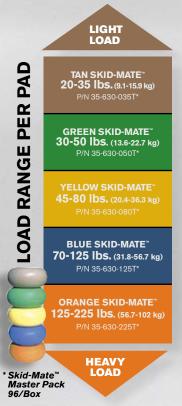

equipment.

The SKID-MATE™ is an air dampened cushioning device that provides a fast, cost effective and durable customized solution to protect sensitive products from shock and vibration. They can be easily mounted on a crate or pallet base, eliminating the need for expensive air-ride trucks. Skid-Mates are the most economical solution to transport.

air dampened
cushioning
devices are
easily attached
to a pallet base
with a 5/16"
(7.9 mm) - 18 UNC
bolt threaded into
the molded-in insert.



Spacer also sold separately P/N 2-020-00509 Spacer Master Pack 96/Box

#### SKID-MATE+PLUS™

is a SKID-MATE™ cushion, plus a rugged polyethylene 1-1/8" thick spacer disk. The addition of the spacer to the SKID-MATE™ increases the total height to 4", capable of accepting most pallet jacks worldwide.



### > DETAILS







#### SHOCK RESISTANT

Reduce costly field service calls and repairs resulting from shock and vibration damage in transit.

#### TOUGH AND DURABLE

Under the maximum load, Skid-Mates can endure 3000 feet (914 meters) of dragging over concrete and floor joints.

#### HI/LOW TEMPERATURES

Skid-Mates are suitable for use between -40 F and +130 F (-40 C to + 54C).

#### CHEMICAL RESISTANT

Skid-Mates are made of polyethylene, a chemically inert material.

#### RECYCLABLE

Every Skid-Mate is environmentally friendly and reusable.

## > BENEFITS





- Reduce packaging design and assembly time and cost
- Eliminate costly damage from handling hazards during shipment
- Reduce costs associated with shock and vibration damage
- Provide protection during loading/unloading
- Elim