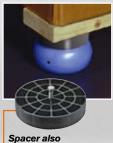

air dampened
cushioning
devices are
easily attached
to a pallet base
with a 5/16"
(7.9 mm) - 18 UNC
bolt threaded into
the molded-in insert.

Spacer also sold separately P/N 2-020-00509 Spacer Master Pack 96/Box

#### SKID-MATE+PLUS™

is a SKID-MATE™ cushion, plus a rugged polyethylene 1-1/8" thick spacer disk. The addition of the spacer to the SKID-MATE™ increases the total height to 4", capable of accepting most pallet jacks worldwide.