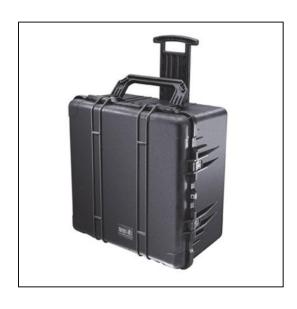

# Universal 17" - 22" Flat Panel Monitor Case

#### **Dimensions**

55 lbs Weight: Internal Length: 23.7 in Internal Width: 24 in 13.9 in Internal Height: External Length: 27.2 in External Width: 27.5 in External Height: 16.3 in Lid Height: 2 in Bottom Depth: 11.9 in

#### Features

Injection Molded Case with Retractable extension handle4 wheels with stainless steel bearingsWatertight, crush proof and dust proofFold down handles, Double Throw Latches, O-ring sealStainless steel padlock protectorsAutomatic Pressure Equalization Valve