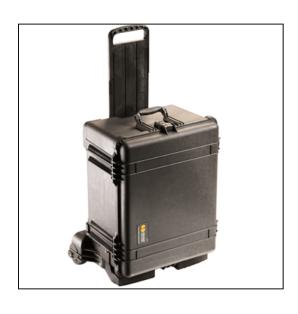

# Pelican 1620M Case (Mobility Version)

#### Dimensions

35 lbs Weight: Internal Length: 21.48 in Internal Width: 16.42 in 12.54 in Internal Height: External Length: 26.2 in External Width: 23 in External Height: 15.61 in Lid Height: 2.01 in Bottom Depth: 10.53 in

#### Features

Injection Molded Case

Available Empty or with Pick N Pluck foam

4" diameter x 1.5" wide heavy duty polyurethane wheels

Retractable extension handle

Watertight, crush proof and dust proof

Double Throw Latches, O-ring seal

Rubber over-molded top and side handles

Stainless steel hardware and padlock protectors

Automatic Pressure Equalization Valve