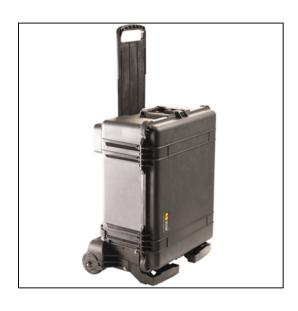

# Pelican 1610M Case (Mobility Version)

#### **Dimensions**

40 lbs Weight: Internal Length: 21.78 in Internal Width: 16.69 in 10.62 in Internal Height: External Length: 26.2 in External Width: 23 in External Height: 13.68 in Lid Height: 2.05 in Bottom Depth: 8.57 in

#### Features

Injection Molded Case

Available Empty or with Pick N Pluck foam

4" diameter x 1.5" wide heavy duty polyurethane wheels

Retractable extension handle

Watertight, crush proof and dust proof

Double Throw Latches, O-ring seal

Rubber over-molded top and side handles

Stainless steel hardware and padlock protectors

Automatic Pressure Equalization Valve