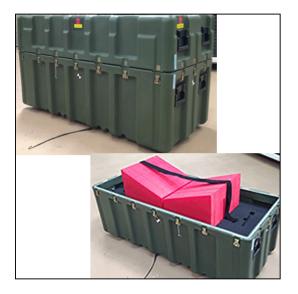

## Features

Foam Interior stores EH-101 Merlin Blade Fold KitRotomold, stackable caseFoam insert with labels for each piece of the kitKit inventory sheet and load plan on inside lid

All Options and Accessories