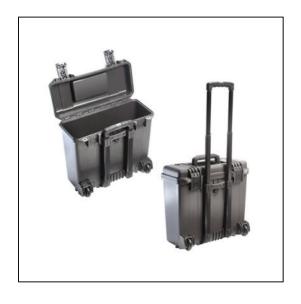

## **Dimensions**

Weight: 12 lbs 17.5 in Internal Length: Internal Width: 6.5 in 15.5 in Internal Height: External Length: 18.63 in External Width: 9.25 in External Height: 16.5 in Lid Height: 15.5 in Bottom Depth: 13.5 in

## Features

Meets airline regulations for carry-on luggage
Injection Molded Case with In-Line Wheels
38" Retractable Extension Handle
Watertight, Crushproof and Dustproof
Two Press and Pull Latches
Two Padlock Protectors (Locks not included)