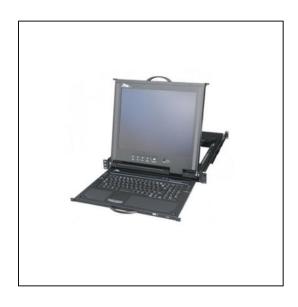

# **Rackmount LCD Keyboard**

0 in

#### Features

17" monitor capable of supporting 1280 x 1024 screen resolution Monitor available with an 8 or 16 port KVM switch

Standard 105 keyboard with integrated touchpad

Monitor can reside in open position while keyboard in closed position

6" connector cable included, detects 120V or 240V

Range of front to rear mounting 18-1/4" to 27-3/4" (overall depth 24-1/2")