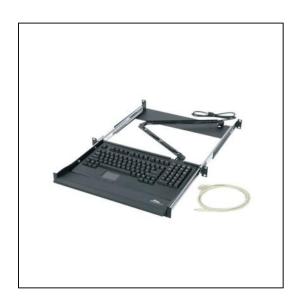

#### **Features**

Includes full 101 key AT style keyboard
Keyboard includes touchpad and padded wrist-rests
Articulating arm for cable management
Comes with USB adapter
Black powder coat finish