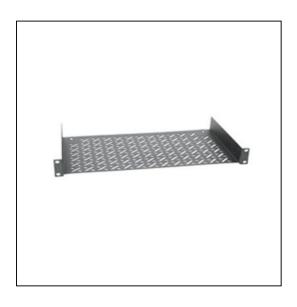

## Features

1-3/4" (1 space racking height), 10" depth25lbs. weight capacityIncludes hook-and-loop strips for mountingVentilation pattern16-gauge steel, black powder coat finish