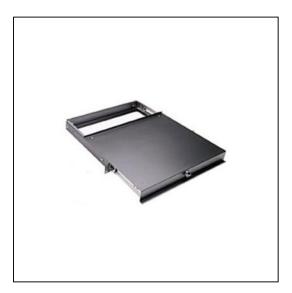

## Features

Extends to a full 14" 35 lb. weight capacity Mounts to any rack Occupies slightly more than a single rackspace Shelf area 16-3/4" W x 14" D Fits in racks with min. 15-1/8" front to rear rail All Options and Accessories