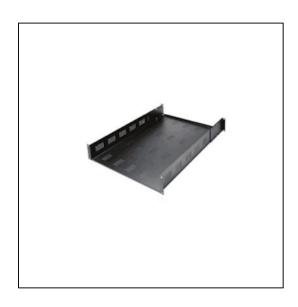

## Features

Adjustment range from 23-1/2" to 32"Fits in racks with min. 23-1/2" from front to rear rail100 lb. weight capacityRacking height 3-1/2" (2 rackspace)Shelf area 17-3/8 W x 25-1/2" D