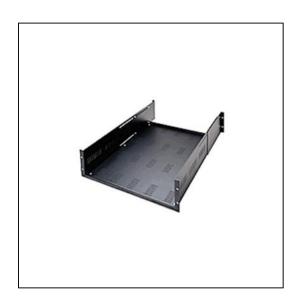

## Features

Adjustment range from 19-1/2" to 28" deepFits in racks with min. 19-1/2" from front to rear rail300 lb. weight capacityRacking height 5-1/4" (3 rackspace)Shelf area 17-3/8 W x 21-1/2" D