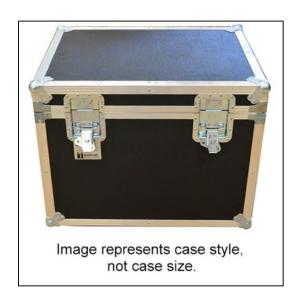

## Features

Plastic laminate backed by 1/4" woodATA Spec 300Polyethylene foam liningAluminum angle edgingHinged lidRecessed twist latchesSpring loaded handles

Foam Lined Case Internal Usable Space (Foam to Foam):