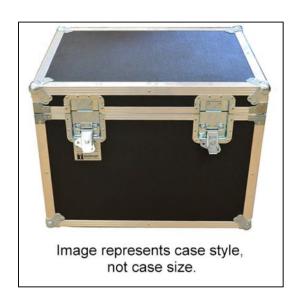

## **Features**

Plastic laminate backed by 1/4" woodATA Spec 300Polyethylene foam liningAluminum angle edgingHinged lidRecessed twist latchesSpring loaded handles

Foam Lined Case Internal Usable Space (Foam to Foam):