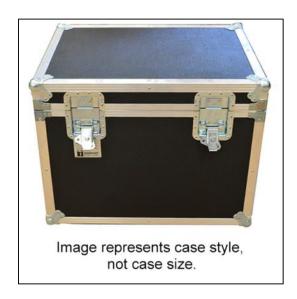

## **Features**

Plastic laminate backed by 1/4" woodATA Spec 300Polyethylene foam liningAluminum angle edgingHinged lidRecessed twist latchesSpring loaded handles

Foam Lined Case Internal Usable Space (Foam to Foam):