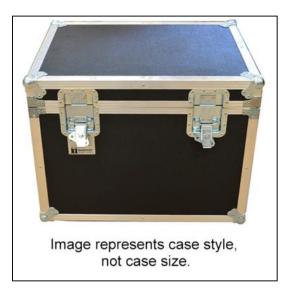

## Features

Plastic laminate backed by 1/4" woodATA Spec 300Polyethylene foam liningAluminum angle edgingHinged lidRecessed twist latchesSpring loaded handlesFoam Lined Case Internal Usable Space (Foam to Foam):