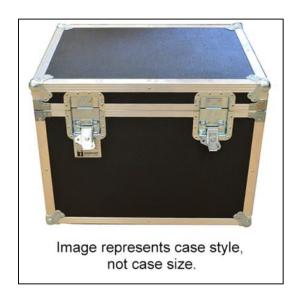

## Features

Plastic laminate backed by 1/4" wood ATA Spec 300 Polyethylene foam lining Aluminum angle edging Hinged lid Recessed twist latches Spring loaded handles
Foam Lined Case Internal Usable Space (Foam to Foam):