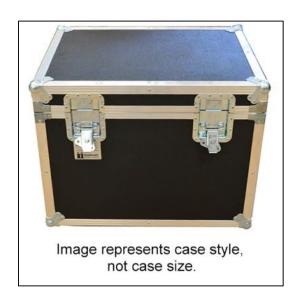

## Dimensions

Weight: N/A

Internal Length: 28.625 in

Internal Width: 21.125 in

Internal Height: 21.125 in

External Length: 30 in

External Width: 22.5 in

External Height: 22.5 in

## Features

Plastic laminate backed by 1/4" woodATA Spec 300Polyethylene foam liningAluminum angle edgingHinged lidRecessed twist latchesSpring loaded handles

Foam Lined Case Internal Usable Space (Foam to Foam):