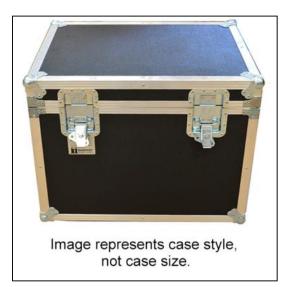

## Features

Plastic laminate backed by 1/4" woodATA Spec 300Polyethylene foam liningAluminum angle

edgingHinged lidRecessed twist latchesSpring loaded handles

Foam Lined Case Internal Usable Space (Foam to Foam):