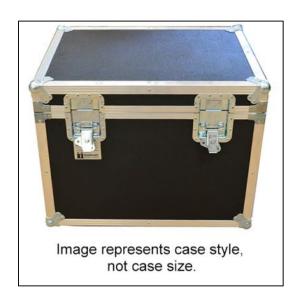

## 3/8" Fabricated Road Case

#### Features

Plastic laminate backed by 3/8" woodATA Spec 300Polyethylene foam liningAluminum angle edgingHinged lidRecessed twist latchesSpring loaded handles

Foam Lined Case Internal Usable Space (Foam to Foam):