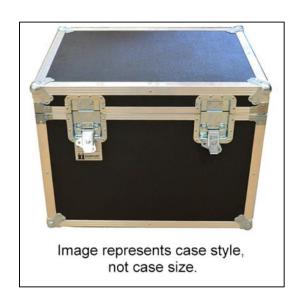

## 3/8" Fabricated Road Case

#### Features

Plastic laminate backed by 3/8" woodATA Spec 300Polyethylene foam liningAluminum angle edgingHinged lidRecessed twist latchesSpring loaded handles

Foam Lined Case Internal Usable Space (Foam to Foam):