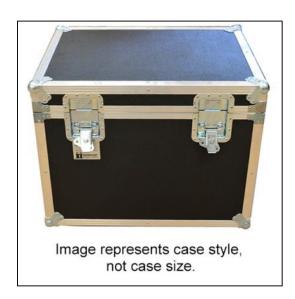

## **Features**

Plastic laminate backed by 1/2" woodATA Spec 300Polyethylene foam liningAluminum angle edgingHinged lidRecessed twist latchesSpring loaded handles

Foam Lined Case Internal Usable Space (Foam to Foam):