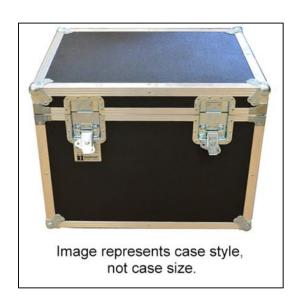

## 3/8" Fabricated Road Case

#### Features

Plastic laminate backed by 3/8" woodATA Spec 300Polyethylene foam liningAluminum angle edgingHinged lidRecessed twist latchesSpring loaded handles

Foam Lined Case Internal Usable Space (Foam to Foam):