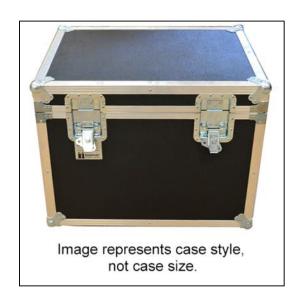

## 3/8" Fabricated Road Case

#### **Features**

Plastic laminate backed by 3/8" woodATA Spec 300Polyethylene foam liningAluminum angle edgingHinged lidRecessed twist latchesSpring loaded handles

Foam Lined Case Internal Usable Space (Foam to Foam):