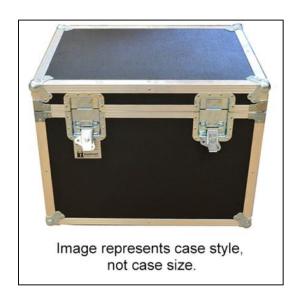

## Features

Plastic laminate backed by 1/2" woodATA Spec 300Polyethylene foam liningAluminum angle edgingHinged lidRecessed twist latchesSpring loaded handles

Foam Lined Case Internal Usable Space (Foam to Foam):