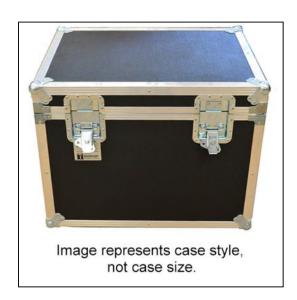

## Features

Plastic laminate backed by 1/2" woodATA Spec 300Polyethylene foam liningAluminum angle edgingHinged lidRecessed twist latchesSpring loaded handles

Foam Lined Case Internal Usable Space (Foam to Foam):