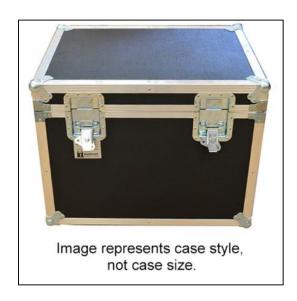

## **Dimensions**

Weight: N/A Internal Length: 28 in Internal Width: 28 in 28 in Internal Height: External Length: 30 in External Width: 30 in External Height: 30 in Lid Height: 0 in Bottom Depth: 0 in

## Features

Plastic laminate backed by 1/2" woodATA Spec 300Polyethylene foam liningAluminum angle edgingHinged lidRecessed twist latchesSpring loaded handles

Foam Lined Case Internal Usable Space (Foam to Foam):

1" Lining - 26" x 26" x 26"2" Lining - 24" x 24" x 24"