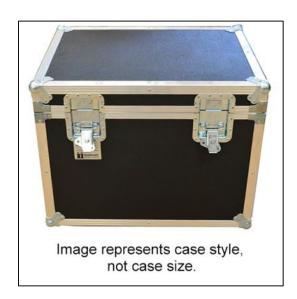

## Features

Plastic laminate backed by 1/2" woodATA Spec 300Polyethylene foam liningAluminum angle edgingHinged lidRecessed twist latchesSpring loaded handles

Foam Lined Case Internal Usable Space (Foam to Foam):