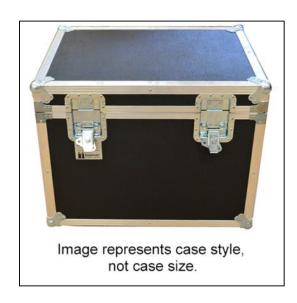

## Features

Plastic laminate backed by 1/2" woodATA Spec 300Polyethylene foam liningAluminum angle edgingHinged lidRecessed twist latchesSpring loaded handles

Foam Lined Case Internal Usable Space (Foam to Foam):