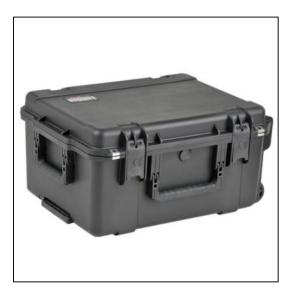

| Dimensions       |          |
|------------------|----------|
| Weight:          | 18 lbs   |
| Internal Length: | 23.00 in |
| Internal Width:  | 17.00 in |
| Internal Height: | 14.00 in |
| External Length: | 25.63 in |
| External Width:  | 19.50 in |
| External Height: | 15.63 in |
| Lid Height:      | 2.00 in  |
| Bottom Depth:    | 11.50 in |
|                  |          |

## Features

Foam interior fits laptops and accessoriesInjection Molded Case with in-line skate wheels and pull handleWaterproof and dust tight design (MIL-C-4150J)Molded-in hingeTrigger release latch systemAmbient pressure equalization valve (MIL-STD-648C)Resistant to UV, solvents, corrosion, fungus (MIL-STD-810F)Resistant to impact damage (MIL-STD-810F)