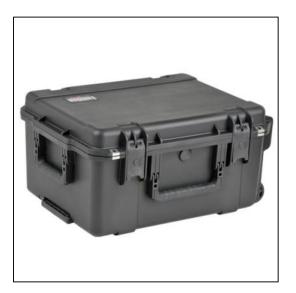

| Dimensions       |           |
|------------------|-----------|
| Weight:          | 18.00 lbs |
| Internal Length: | 23.00 in  |
| Internal Width:  | 17.00 in  |
| Internal Height: | 14.00 in  |
| External Length: | 25.63 in  |
| External Width:  | 19.50 in  |
| External Height: | 15.63 in  |
| Lid Height:      | 2.00 in   |
| Bottom Depth:    | 11.50 in  |

## Features

Foam interior fits laptops and accessoriesInjection Molded Case with in-line skate wheels and pull handleWaterproof and dust tight design (MIL-C-4150J)Molded-in hingeTrigger release latch systemAmbient pressure equalization valve (MIL-STD-648C)Resistant to UV, solvents, corrosion, fungus (MIL-STD-810F)Resistant to impact damage (MIL-STD-810F)