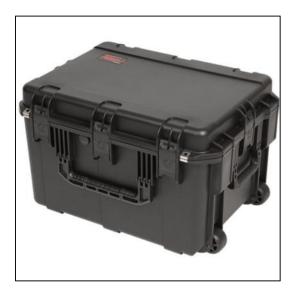

| Dimensions       |          |
|------------------|----------|
| Weight:          | 28 lbs   |
| Internal Length: | 23.00 in |
| Internal Width:  | 17.00 in |
| Internal Height: | 14.00 in |
| External Length: | 25.63 in |
| External Width:  | 16.50 in |
| External Height: | 15.63 in |
| Lid Height:      | 2.50 in  |
| Bottom Depth:    | 11.50 in |
|                  |          |

## Features

Foam interior fits laptops and accessoriesInjection Molded Case with 2" wide skate wheels and pull handleWaterproof and dust tight design (MIL-C-4150J)Molded-in hingeTrigger release latch systemAmbient pressure equalization valve (MIL-STD-648C)Resistant to UV, solvents, corrosion, fungus (MIL-STD-810F)Resistant to impact damage (MIL-STD-810F)