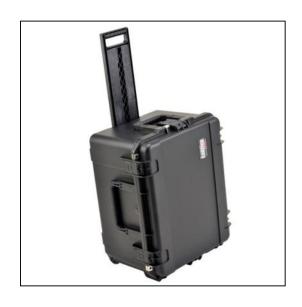

## Three 15" Laptops Case - Rolling (Custom)

| Dimensions       |           |
|------------------|-----------|
| Weight:          | 24.00 lbs |
| Internal Length: | 22.00 in  |
| Internal Width:  | 17.00 in  |
| Internal Height: | 12.75 in  |
| External Length: | 24.34 in  |
| External Width:  | 19.47 in  |
| External Height: | 14.38 in  |
| Lid Height:      | 2.00 in   |
| Bottom Depth:    | 10.75 in  |

## Features

Foam interior fits laptops and accessoriesInjection Molded Case with in-line skate wheels and pull handleWaterproof and dust tight design (MIL-C-4150J)Molded-in hingeTrigger release latch systemAmbient pressure equalization valve (MIL-STD-648C)Resistant to UV, solvents, corrosion, fungus (MIL-STD-810F)Resistant to impact damage (MIL-STD-810F)