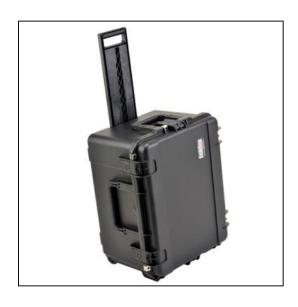

# Four 13" Laptops Case - Rolling (Custom)

### Dimensions Weight: 24 lbs Internal Length: 22.00 in Internal Width: 17.00 in Internal Height: 12.75 in External Length: 24.34 in External Width: 19.47 in External Height: 14.38 in Lid Height: 2 in Bottom Depth: 10.75 in

#### Features

Foam interior fits laptops and accessoriesInjection Molded Case with in-line skate wheels and pull handleWaterproof and dust tight design (MIL-C-4150J)Molded-in hingeTrigger release latch systemAmbient pressure equalization valve (MIL-STD-648C)Resistant to UV, solvents, corrosion, fungus (MIL-STD-810F)Resistant to impact damage (MIL-STD-810F)