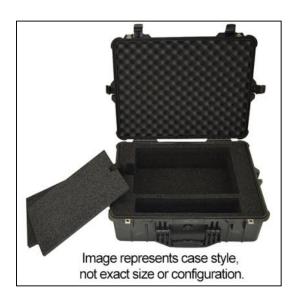

## Two 13" Laptops Case (Custom)

| Dimensions       |          |
|------------------|----------|
| Weight:          | 6.00 lbs |
| Internal Length: | 18.50 in |
| Internal Width:  | 13.00 in |
| Internal Height: | 7.00 in  |
| External Length: | 19.82 in |
| External Width:  | 15.50 in |
| External Height: | 7.88 in  |
| Lid Height:      | 1.50 in  |
| Bottom Depth:    | 5.50 in  |

## Features

Foam interior fits laptops and accessoriesInjection Molded Case with molded-in hingesWaterproof and dust tight design (MIL-C-4150J)Trigger release latch systemAmbient pressure equalization valve (MIL-STD-648C)Resistant to UV, solvents, corrosion, fungas (MIL-STD-810F)Resistant to impact damage (MIL-STD-810F)