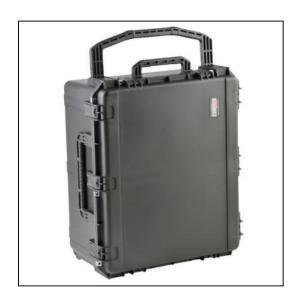

## Seven 18" Laptops Case - Rolling (Custom)

| Dimensions       |           |
|------------------|-----------|
| Weight:          | 44.60 lbs |
| Internal Length: | 30.75 in  |
| Internal Width:  | 26.00 in  |
| Internal Height: | 15.50 in  |
| External Length: | 33.70 in  |
| External Width:  | 28.53 in  |
| External Height: | 16.37 in  |
| Lid Height:      | 2.00 in   |
| Bottom Depth:    | 13.50 in  |

## Features

Foam interior fits laptops and accessoriesInjection Molded Case with four in-line skate wheels and pull handleWaterproof and dust tight design (MIL-C-4150J)Molded-in hingeTrigger release latch systemAmbient pressure equalization valve (MIL-STD-648C)Resistant to UV, solvents, corrosion, fungus (MIL-STD-810F)Resistant to impact damage (MIL-STD-810F)