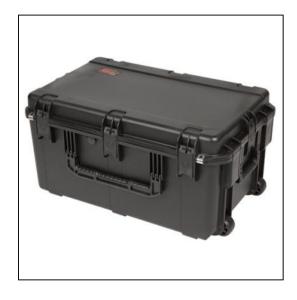

## Five 18" Laptops Case - Rolling (Custom)

| Dimensions       |           |
|------------------|-----------|
| Weight:          | 33.00 lbs |
| Internal Length: | 23.00 in  |
| Internal Width:  | 17.00 in  |
| Internal Height: | 14.00 in  |
| External Length: | 25.63 in  |
| External Width:  | 19.50 in  |
| External Height: | 15.63 in  |
| Lid Height:      | 2.00 in   |
| Bottom Depth:    | 11.50 in  |

## Features

Foam interior fits laptops and accessoriesInjection Molded Case with 2" wide skate wheels and pull handleWaterproof and dust tight design (MIL-C-4150J)Molded-in hingeTrigger release latch systemAmbient pressure equalization valve (MIL-STD-648C)Resistant to UV, solvents, corrosion, fungus (MIL-STD-810F)Resistant to impact damage (MIL-STD-810F)