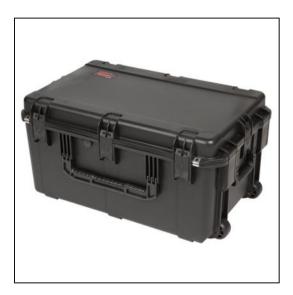

| Dimensions       |          |
|------------------|----------|
| Weight:          | 33 lbs   |
| Internal Length: | 23.00 in |
| Internal Width:  | 17.00 in |
| Internal Height: | 14.00 in |
| External Length: | 25.63 in |
| External Width:  | 19.50 in |
| External Height: | 15.63 in |
| Lid Height:      | 2.00 in  |
| Bottom Depth:    | 11.50 in |
|                  |          |

## Features

Foam interior fits laptops and accessoriesInjection Molded Case with 2" wide skate wheels and pull handleWaterproof and dust tight design (MIL-C-4150J)Molded-in hingeTrigger release latch systemAmbient pressure equalization valve (MIL-STD-648C)Resistant to UV, solvents, corrosion, fungus (MIL-STD-810F)Resistant to impact damage (MIL-STD-810F)