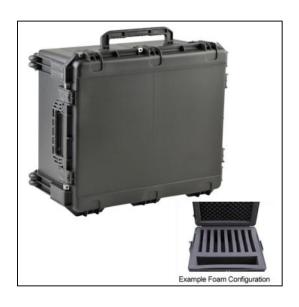

# **Eleven 18" Laptops Case - Rolling (Custom)**

Dimensions

Bottom Depth:

### 44.6 lbs Weight: Internal Length: 30.75 in Internal Width: 26.00 in Internal Height: 15.50 in External Length: 33.70 in External Width: 28.53 in External Height: 16.37 in Lid Height: 2.00 in

13.50 in

#### Features

Foam interior fits laptops and accessoriesInjection Molded Case with Retractable extension handle4 wheels with stainless steel bearingsWatertight, crush proof and dust proofFold down handles, Double Throw Latches, O-ring sealStainless steel padlock protectorsAutomatic Pressure Equalization Valve